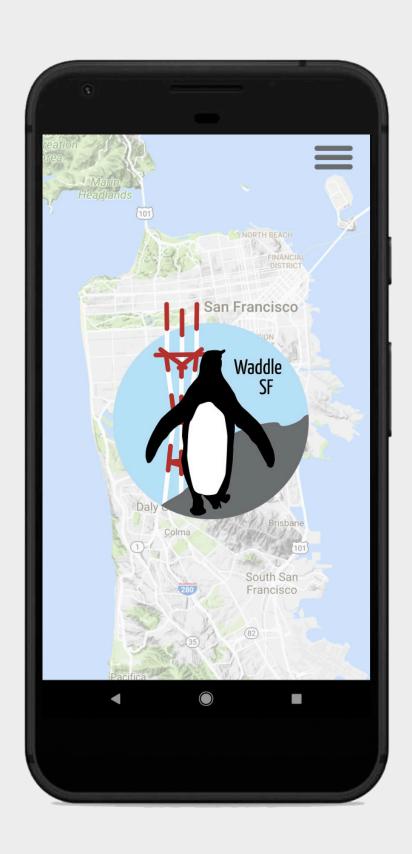

## MVP 1

**Description:** Waddle SF is a walking app for safest route from starting point to ending location in San Francisco based on current time.

**Benefit:** Visitors, primarily tourists are unfamiliar with the city and don't know what is in every district and how safe they will be carrying a camera. This will locate areas to avoid areas based on the time of day.

**Target Audience:** Visitors of San Francisco = tourists

Technical Feature: GPS location, Google Maps, clock