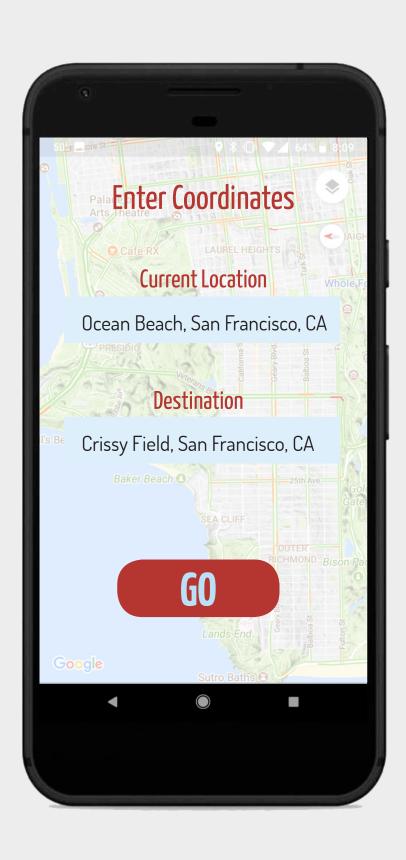

point to ending location in San Francisco.

**Benefit:** Visitors, primarily tourists are unfamiliar with the city and a map doesn't show topographical features of San Francisco. This will help avoid the hilly areas of San Francisco.

**Target Audience:** Visitors of San Francisco = tourists

Technical Feature: GPS location, Google Maps

## MVP 3

**Description:** Waddle SF is a San Francisco app that allows a user to avoid or be informed of recent crimes based on their area or entire San Francisco area.

**Benefit:** An available list of crimes from SFGov will be available for curiosity or informational purposes as a way to plan the day.

**Target Audience:** Visitors of San Francisco = tourists

Technical Feature: Google Maps, GPS, internet connection

## MVP 1 & 2 - Proof of Concept