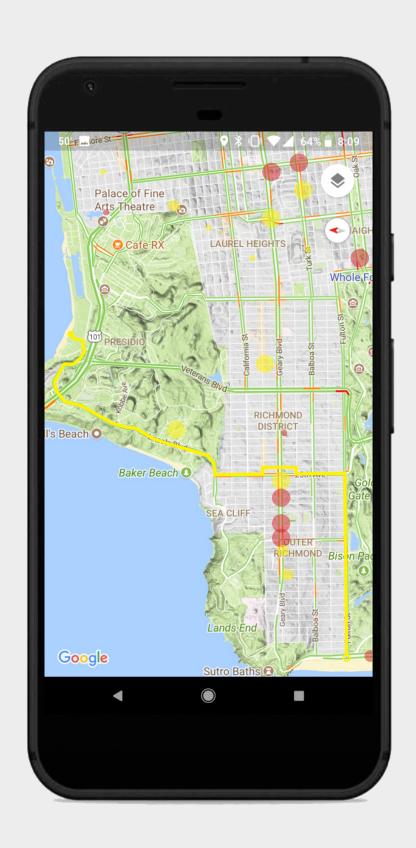

int to ending location in San Francisco.

**Benefit:** Visitors, primarily tourists are unfamiliar with the city and a map doesn't show topographical features of San Francisco. This will help avoid the hilly areas of San Francisco.

**Target Audience:** Visitors of San Francisco = tourists

Technical Feature: GPS location, Google Maps

## MVP 3

**Description:** Waddle SF is a San Francisco app that allows a user to avoid or be informed of recent crimes based on their area or entire San Francisco area.

**Benefit:** An available list of crimes from SFGov will be available for curiosity or informational purposes as a way to plan the day.

**Target Audience:** Visitors of San Francisco = tourists

Technical Feature: Google Maps, GPS, internet connection

## MVP 1 & 2 - Proof of Concept